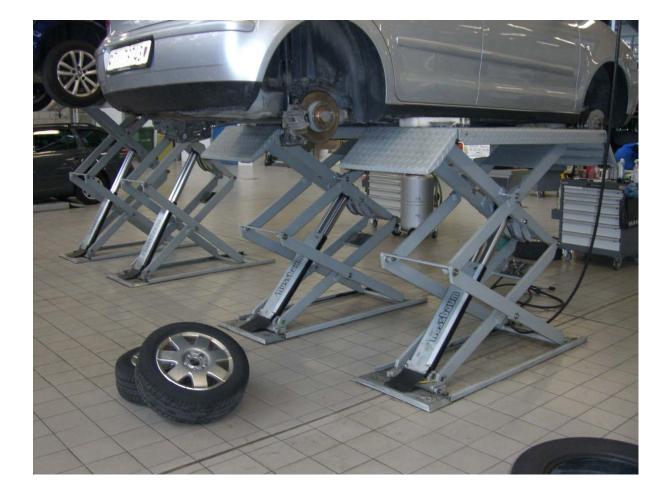

# บบระยาวาม

## NUSSBAUM Hebebühnen für Volkswagen und Porsche

# nuseperm

## Porsche Center Hong Kong



# nuseperm

## Porsche Center Hong Kong



# nuseperm

## Porsche Center Hong Kong



# nusepan

## VW Autohaus Fehser Nürnberg



## Interprin

## VW Autohaus Fehser Nürnberg



# nusspan

#### Porsche Center Ho chi Minh



# Thesepara

## Porsche Center Ho chi Minh



## VW Center Beijing

# nussbaum



## VW Center Beijing

# Dialogue Reception

บบระปรากา

## Automobiles Lausanne

## Treeberry



## Automobiles Lausanne

## Treeberry



## Treeberry



# TUREDEUT



# TUSSEDEUT



# Thesepara



# nusspan

#### VW Center Acarlar Türkei



# Thesepara

#### VW Center Acarlar Türkei



## VW Center Doğuş Oto

# บบระยาว



#### Nussbaum Gruppe



Otto Nußbaum GmbH & Co. KG – Korker Straße 24 – D-77694 Kehl-Bodersweier Tel.: +49 (0)7853/899-0 – Fax: +49(0)7853/8787 – <u>sales@nussbaum-lifts.de</u> – www.nussbaum-lifts.de