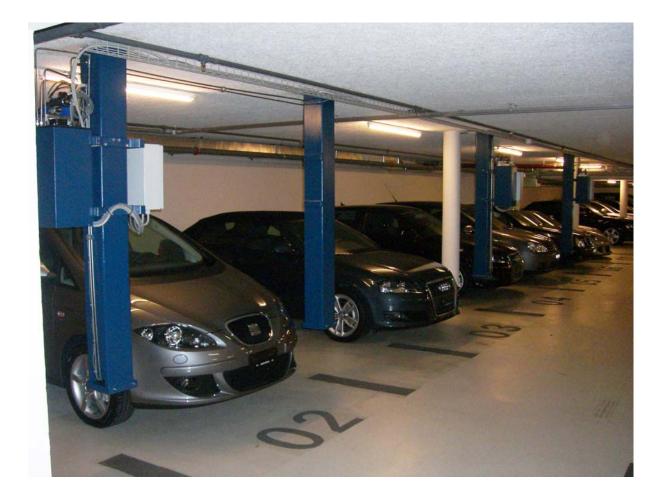

# บบระยาวาม

## NUSSBAUM Hebebühnen für Volkswagen und Porsche

# nuseperm

## Porsche Center Hong Kong



# nuseperm

## Porsche Center Hong Kong



# nuseperm

## Porsche Center Hong Kong



# nusepan

## VW Autohaus Fehser Nürnberg



## Interprin

## VW Autohaus Fehser Nürnberg



# nusspan

#### Porsche Center Ho chi Minh



# Thesepara

## Porsche Center Ho chi Minh



## VW Center Beijing

# nussbaum



## VW Center Beijing

# Dialogue Reception

บบระปรากา

## Automobiles Lausanne

## Treeberry



## Automobiles Lausanne

## Treeberry



## Treeberry



# TUREDEUT



# TUSSEDEUT



# Thesepara



# nusspan

#### VW Center Acarlar Türkei



# Thesepara

#### VW Center Acarlar Türkei



## VW Center Doğuş Oto

# บบระยาว



#### Nussbaum Gruppe



Otto Nußbaum GmbH & Co. KG – Korker Straße 24 – D-77694 Kehl-Bodersweier Tel.: +49 (0)7853/899-0 – Fax: +49(0)7853/8787 – <u>sales@nussbaum-lifts.de</u> – www.nussbaum-lifts.de